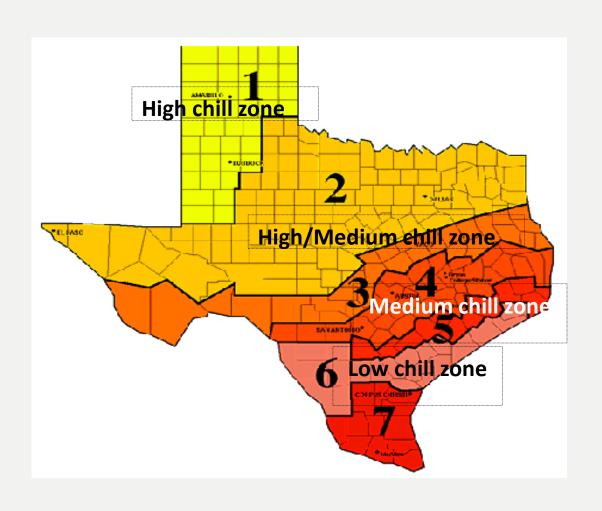

### Chill Zones for Stone Fruits in Texas

## Peach and Nectarine series ripening Zones 2 and 3

| Early<br>May | Mid May           | Late May            | Early<br>June     | Mid June           | Late<br>June | Early July   | Mid July     |
|--------------|-------------------|---------------------|-------------------|--------------------|--------------|--------------|--------------|
|              | Fire Zest         | Royal Zest 1        | Royal Zest 2      | Royal Zest 3       | Royal Zest 4 |              |              |
|              |                   | Regal               | June Gold         |                    | Golden Zest  | Harvester    |              |
|              |                   |                     | Delight<br>1      | White Delight<br>2 |              |              | Delight<br>4 |
|              |                   |                     | White Zest        |                    |              | Delight<br>3 |              |
|              |                   | Flat Delight 1      | Flat Delight 2    |                    |              |              |              |
|              | Smooth<br>Texan 1 | Smooth<br>Texan 2   | Smooth<br>Texan 3 |                    |              |              |              |
|              |                   | Smooth<br>Delight 3 |                   |                    |              |              |              |
|              |                   |                     |                   |                    |              |              |              |

## Peach and Nectarine series ripening Zones 4 and 5

| Early May | Mid May                     | Late May                          | Early June     | Mid June        | Late June |
|-----------|-----------------------------|-----------------------------------|----------------|-----------------|-----------|
| TexFirst  |                             | Royal Zest 1                      |                |                 |           |
| Fire Zest |                             | Royal Zest 2                      |                | Royal Zest 3    |           |
|           | Flordaking                  | TexKing                           | Texstar        | TexRoyal        |           |
|           |                             |                                   | June Gold      |                 |           |
|           |                             | White Delight 1                   | White Zest     | White Delight 2 |           |
|           |                             | Flat Delight 1                    | Flat Delight 2 |                 |           |
|           | Smooth Zest 1 Smooth Zest 2 |                                   |                |                 |           |
|           |                             | Smooth Delight 1 Smooth Delight 2 |                |                 |           |
|           | Smooth Texan 1              | Smooth Texan 2                    |                |                 |           |

## Peach and Nectarine series ripening Zones 6 and 7

| Early May     | Mid May       | Late May         | Early June |  |
|---------------|---------------|------------------|------------|--|
| Tropicprince  | Tropic Beauty | Tropic Zest 3    |            |  |
| TexFirst      | Tropic Zest 2 | Tropic Zest 4    |            |  |
| Tropic Zest 1 | Tropic Snow   | Tropic Sweet     |            |  |
|               |               |                  |            |  |
|               | Smooth Zest 1 |                  |            |  |
|               | Smooth Zest 2 |                  |            |  |
|               |               | Smooth Delight 1 |            |  |
|               |               | Smooth Delight 2 |            |  |
|               |               |                  |            |  |